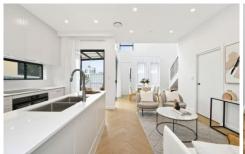

- ? Stunning open plan townhouse with breathtaking soaring ceilings
- ? Impressive fully equipped stone topped gourmet kitchen
- ? Two double bedrooms with fitted built-in robes
- ? Sundrenched dining & living leading to alfresco entertaining
- ? Two glamorous modern bathrooms with rain showers & baths
- ? Sliding glass doors leading to sundrenched low maintenance garden
- ? Engineered parquetry floors & internal laundry
- ? Ducted air conditioning & solar power
- ? Architecturally designed with impeccable attention to detail