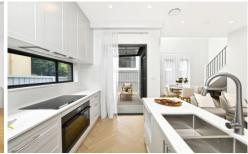

- ? Stunning open plan townhouse with breathtaking soaring ceilings
- ? Impressive fully equipped stone topped gourmet kitchen
- ? Two double bedrooms with fitted built-in robes
- ? Sundrenched dining & living leading to alfresco entertaining
- ? Two glamorous modern bathrooms with rain showers & baths
- ? Sliding glass doors leading to sundrenched low maintenance garden
- ? Engineered parquetry floors & internal laundry
- ? Ducted air conditioning & solar power
- ? Architecturally designed with impeccable attention to detail