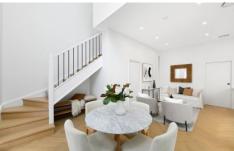

- ? Stunning open plan townhouse with breathtaking soaring ceilings
- ? Impressive fully equipped stone topped gourmet kitchen
- ? Two double bedrooms with fitted built-in robes
- ? Sundrenched dining & living leading to alfresco entertaining
- ? Two glamorous modern bathrooms with rain showers & baths
- ? Sliding glass doors leading to sundrenched low maintenance garden
- ? Engineered parquetry floors & internal laundry
- ? Ducted air conditioning & solar power
- ? Architecturally designed with impeccable attention to detail