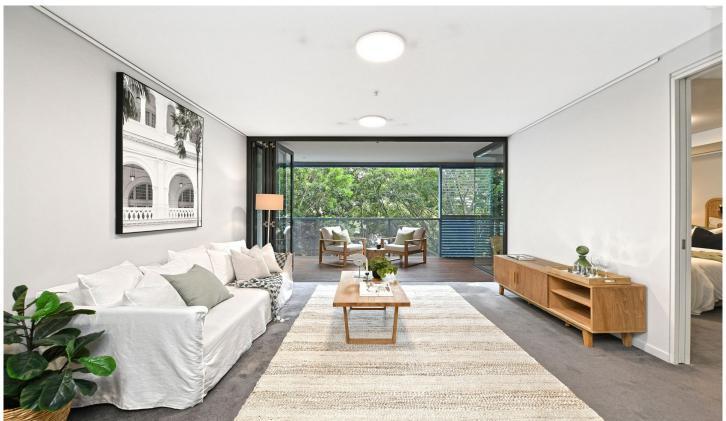

## 610/3 Sterling Circuit Camperdown NSW

Set high in the prestigious 'Trio' Building, this immaculately appointed apartment offers a stylish and low maintenance home with lush leafy views. Designed by leading Architects Fender Katsalidis, it offers resort style amenities, focused on designer living and an easy indoor/outdoor style.

- ? Open plan living dining area flowing onto the balcony with treetop views
- ? Light filled loggia-style terrace with sliding louvre shutter system
- ? Deluxe stone kitchen with gas cooking and ample storage
- ? Spacious bedroom with built in robe
- ? Luxury bathroom with frameless glass shower
- ? Separate internal laundry & ducted air conditioning
- ? Security car space, full security building with lift access
- ? Indoor and outdoor swimming pools, gymnasiums plus onsite cafe
- ? 750 metres to Annandale village, Sydney University, RPA hospital &