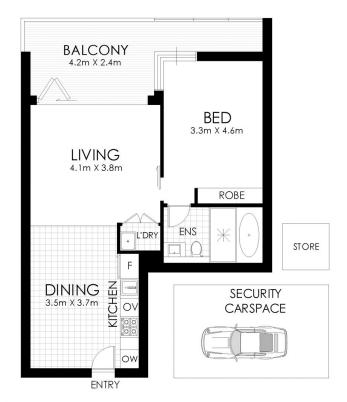

## 610/3 Sterling Circuit Camperdown NSW

Set high in the prestigious 'Trio' Building, this immaculately appointed apartment offers a stylish and low maintenance home with lush leafy views. Designed by leading Architects Fender Katsalidis, it offers resort style amenities, focused on designer living and an easy indoor/outdoor style.

- ? Open plan living dining area flowing onto the balcony with treetop views
- ? Light filled loggia-style terrace with sliding louvre shutter system
- ? Deluxe stone kitchen with gas cooking and ample storage
- ? Spacious bedroom with built in robe
- ? Luxury bathroom with frameless glass shower
- ? Separate internal laundry & ducted air conditioning
- ? Security car space, full security building with lift access
- ? Indoor and outdoor swimming pools, gymnasiums plus onsite cafe
- ? 750 metres to Annandale village, Sydney University, RPA hospital &

## 1 🚐 1 🖺 1 🕰

**Price:** \$866,000

View : https://www.planetproperties.com.au/sale/nsw/in

ner-west/camperdown/residential/apartment/800

4906

Rosalie Gordon 0416198261

Mark Gordon 02 9747 8888

FLOOR PLAN

## 610/3 Sterling Circuit, Camperdown

WARNING: DISCLAIMER This information is not to be relied upon. It is strictly used for marketing and illustration purposes only. All measurements are approximate. Not to scale. No liability accepted. You must rely on your own inquiries and seek advice from your solicitor. Floor plan by cnkplan@cnkplan.com.au/ www.cnkplan.com.au