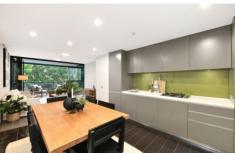

- ? Open plan living dining area flowing onto the balcony with treetop views
- ? Light filled loggia-style terrace with sliding louvre shutter system
- ? Deluxe stone kitchen with gas cooking and ample storage
- ? Spacious bedroom with built in robe
- ? Luxury bathroom with frameless glass shower
- ? Separate internal laundry & ducted air conditioning
- ? Security car space, full security building with lift access
- ? Indoor and outdoor swimming pools, gymnasiums plus onsite cafe
- ? 750 metres to Annandale village, Sydney University, RPA hospital &