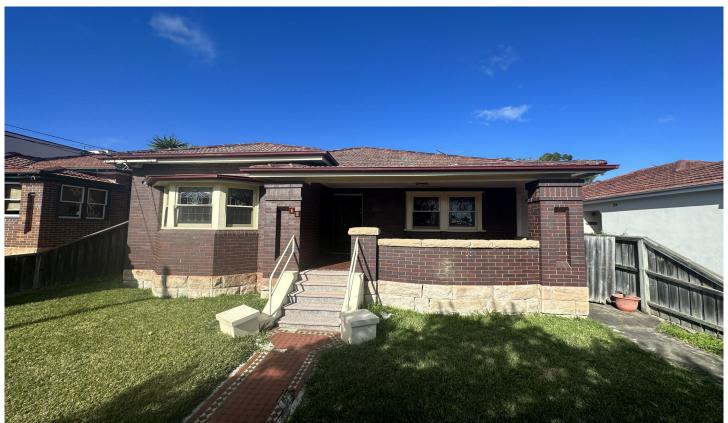

## 12 Baringa Road Earlwood NSW

Situated in a whisper quiet location on the high side of the street, this double fronted freestanding home has the most beautiful orginal features. Consiting of 3 double bedrooms, separate longe and dining rooms, stunning polished timber floors, decorative ceiling & leadlight features this home is sure to impress. It has a lovely renovated bathroom & stylish kitchen with adjacent dining area. The sunny front & rear gardens have grassed lawns & lead to a lock up garage with rear lane access. Within 300 metres to William street shops, cafes & public transport it makes for easy living i a sought after suburb