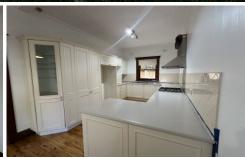

## 12 Baringa Road Earlwood NSW

Situated in a whisper quiet location on the high side of the street, this double fronted freestanding home has the most beautiful orginal features. Consiting of 3 double bedrooms, separate longe and dining rooms, stunning polished timber floors, decorative ceiling & leadlight features this home is sure to impress. It has a lovely renovated bathroom & stylish kitchen with adjacent dining area. The sunny front & rear gardens have grassed lawns & lead to a lock up garage with rear lane access. Within 300 metres to William street shops, cafes & public transport it makes for easy living i a sought after suburb