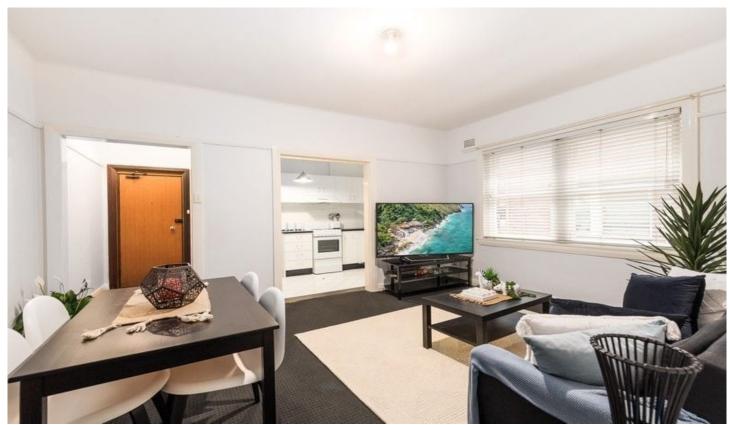

## 4/121 Parramatta Road Haberfield NSW

Stunning Art Deco apartment consisting of 2 bedrooms, main with built-in. Separate large living room and neat and tidy eat-in kitchen with gas cooking, Period style bathroom with shower over bath. Quality carpets and the city buses are at the front door of this complex. Closest train station is Summer Hill. In good condition throughout and very attractive foyer with Art Deco decorative staircase and stained glass feature window. Unrestricted parking in surrounding streets available.