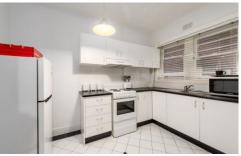

## 4/121 Parramatta Road Haberfield NSW

Stunning Art Deco apartment consisting of 2 bedrooms, main with built-in. Separate large living room and neat and tidy eat-in kitchen with gas cooking, Period style bathroom with shower over bath. Quality carpets and the city buses are at the front door of this complex. Closest train station is Summer Hill. In good condition throughout and very attractive foyer with Art Deco decorative staircase and stained glass feature window. Unrestricted parking in surrounding streets available.