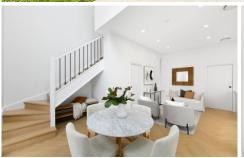

- ? Stunning open plan townhouse with breathtaking soaring ceilings
- ? Impressive fully equipped stone topped gourmet kitchen
- ? Two double bedrooms with fitted built-in robes
- ? Sundrenched dining & living leading to alfresco entertaining
- ? Two glamorous modern bathrooms with rain showers & bath
- ? Sliding glass doors leading to sundrenched low maintenance garden
- ? Engineered parquetry floors & internal laundry
- ? Ducted air conditioning & solar power
- ? Architecturally designed with impeccable attention to detail
- ? Garage with remote control entry