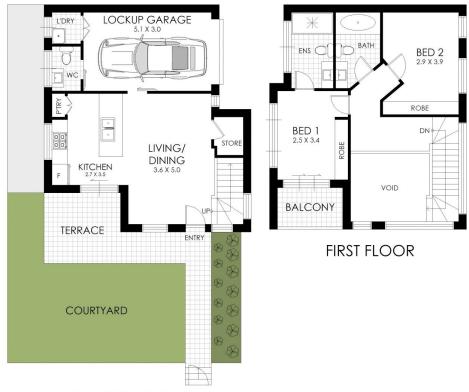

## 2/3-5 Phillips Avenue Canterbury NSW

2 bedroom townhouse at "Phillips on the Park", a unique townhouse crafted to promote effortless living in the highly sought after and amenity rich locale of Canterbury. Architecturally inspiring with its clever use of materials, soaring ceilings and interpretation of space, this impressive townhouse offers the finest in modern living adjacent to Tasker Park and the Cooks River.

- ? Stunning open plan townhouse with breathtaking soaring ceilings
- ? Impressive fully equipped stone topped gourmet kitchen
- ? Two double bedrooms with fitted built-in robes
- ? Sundrenched dining & living leading to alfresco entertaining
- ? Two glamorous modern bathrooms with rain showers & bath
- ? Sliding glass doors leading to sundrenched low maintenance garden
- ? Engineered parquetry floors & internal laundry
- ? Ducted air conditioning & solar power
- ? Architecturally designed with impeccable attention to detail
- ? Garage with remote control entry

## 2/3-5 Phillips Avenue, Canterbury

WARNING: DISCLAIMER This information is not to be relied upon. It is strictly used for marketing and illustration purposes only. All measurements are approximate. Not to scale. No liability accepted. You must rely on your own inquiries and seek advice from your solicitor. Floor plan by cnkplan@cnkplan.com.au/ www.cnkplan.com.au