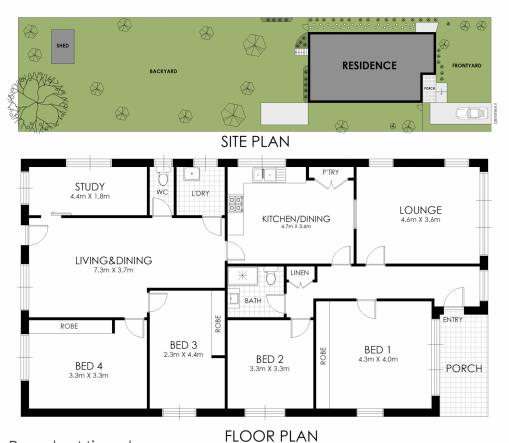

## 19 Gwawley Parade Miranda NSW

Perfectly located on one of the suburbs best streets, this original home offers an unrivalled lifestyle opportunity to create your dream home. Offered on the open market for the first time in fifty years and set on 929 sqm flat parcel of land with a wide 16 metre frontage, this property holds incredible potential and is an ideal candidate for growing families & savvy renovators alike. With development potential to create an impressive duplex STCA, this is an opportunity that cannot be missed.

- ? Four spacious double bedrooms (three with built-ins)
- ? Bright kitchen with gas cooking & adjoining dining room
- ? Neat modern tiled bathroom
- ? Spacious casual family living to the rear
- ? Internal laundry & separate WC
- ? Freshly decorated throughout & reverse cycle air conditioning
- ? Massive rear garden perfect for alfresco entertaining
- ? Unlimited potential to renovate or redevelop STCA
- ? Short drive to Southgate, Westfield Miranda & Cronulla's lovely beaches

Council Rates: \$530.00 per quarter approximately

4 连 2 🚘

Price : AUCTION Land Size : 929 sgm

**View**: https://www.planetproperties.com.au/sale/ns w/sutherland/miranda/residential/house/804

30thenand/milanda/residential/