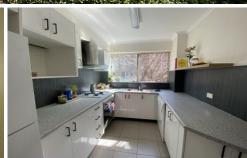

## 53/10 Broughton Street Canterbury NSW

Facing north and in a well maintained complex, this leafy two bedroom apartment in spacious in size. Consisting of two double bedrooms, main with built-in and ensuite, huge main bathroom with separate shower and bath, fabulous well equipped kitchen with gas cooking & dishwasher included. Additional features include polished floating floorboards, massive living room leads to a large balcony, internal laundry with storage and a lock up garage completed the picture. With resort style facilities including sparkling swimming pool, established gardens, tennis court, intercom building and minutes to Canterbury train station this is an ideal home for savvy renters.