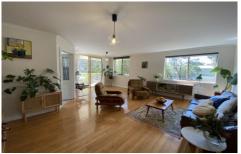

## 53/10 Broughton Street Canterbury NSW

Facing north and in a well maintained complex, this leafy two bedroom apartment in spacious in size. Consisting of two double bedrooms, main with built-in and ensuite, huge main bathroom with separate shower and bath, fabulous well equipped kitchen with gas cooking & dishwasher included. Additional features include polished floating floorboards, massive living room leads to a large balcony, internal laundry with storage and a lock up garage completed the picture. With resort style facilities including sparkling swimming pool, established gardens, tennis court, intercom building and minutes to Canterbury train station this is an ideal home for savvy renters.