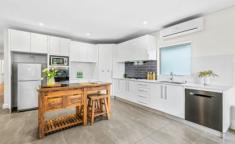

Comprising of three double bedrooms, two with built-in robes, sparkling modern bathroom and separate utility room with second WC. A recently renovated chefs kitchen with stone benchtops and high end appliances. The open plan living has bi-fold doors to a undercover deck ideal for entertaining. The sunny garden is private and well maintained. Attic storage, garden shed and air conditioning are added bonuses.