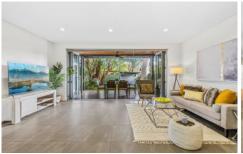

Comprising of three double bedrooms, two with built-in robes, sparkling modern bathroom and separate utility room with second WC. A recently renovated chefs kitchen with stone benchtops and high end appliances. The open plan living has bi-fold doors to a undercover deck ideal for entertaining. The sunny garden is private and well maintained. Attic storage, garden shed and air conditioning are added bonuses.