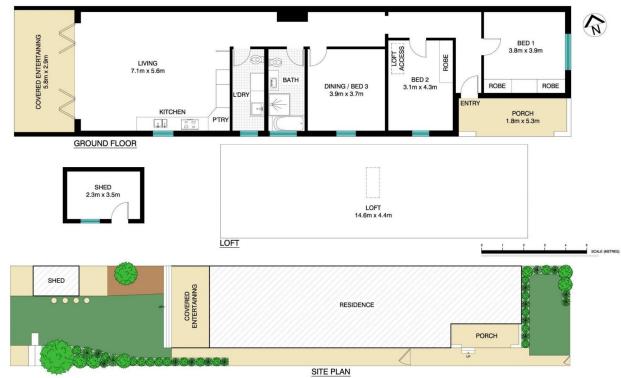

## 85 Kembla Street Croydon Park NSW

Beautifully renovated character cottage with all modern stylish updates throughout. This stunning home offer easy modern living for young families and busy professionals. Located on a quiet street within walking distance to Henley Park, excellent schools and CBD train bound buses.

Comprising of three double bedrooms, two with built-in robes, sparkling modern bathroom and separate utility room with second WC. A recently renovated chefs kitchen with stone benchtops and high end appliances. The open plan living has bi-fold doors to a undercover deck ideal for entertaining. The sunny garden is private and well maintained. Attic storage, garden shed and air conditioning are added bonuses.