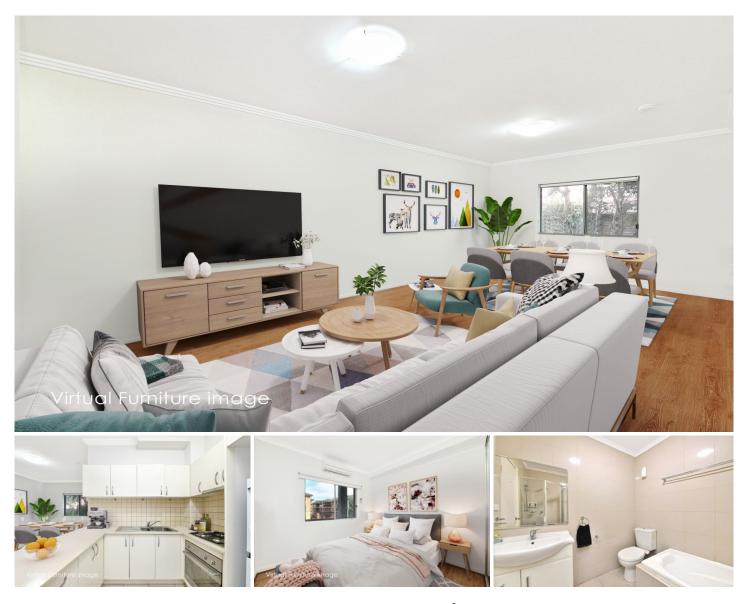

## 12/3-7 Grosvenor Street Croydon NSW

Open for Inspection: Cancelled Property Exchanged and under Cooling Off Period.

This two bedroom, two bathroom apartment is positioned to perfection close to the Croydon village, Croydon train station, PLC and Croydon Public.

- ? Spacious open plan living
- $?\ensuremath{\operatorname{Main}}$  bedroom with built in robe and ensuite, the second with built in robe
- and air conditioner
- ? Modern gas kitchen
- ? Large balcony spans the width of the apartment
- ? Size approx. 107sqm including basement car space

Additional features: hybrid floors, roller blinds, NBN, security intercom and two clotheslines

Far from your average apartment, its not just a two bedroom but also includes a large study or even the possibility of a third child's bedroom, a central bathroom with separate bath and shower and the inclusion of a full separate laundry.