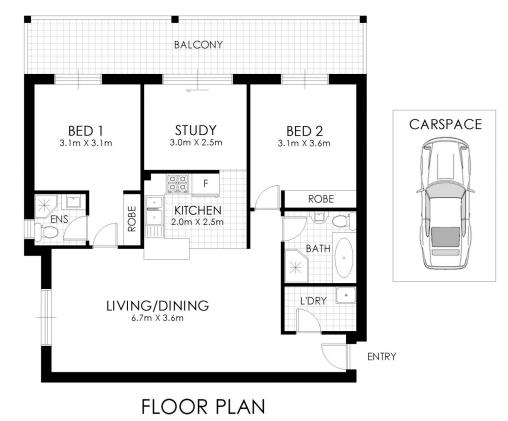

- ? Spacious open plan living
- $?\ensuremath{\operatorname{Main}}$  bedroom with built in robe and ensuite, the second with built in robe
- and air conditioner
- ? Modern gas kitchen
- ? Large balcony spans the width of the apartment
- ? Size approx. 107sqm including basement car space

## 12/3-7 Grosvenor Street, Croydon

WARNING: DISCLAIMER This information is not to be relied upon. It is strictly used for marketing and illustration purposes only. All measurements are approximate. Not to scale. No liability accepted. You must rely on your own inquiries and seek advice from your solicitor. Floor plan by cnkplan@cnkplan.com.au