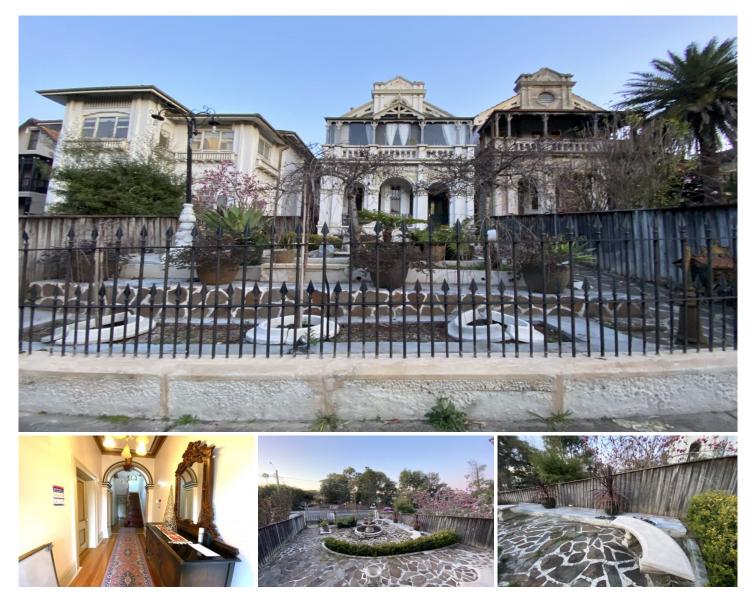

## Level 1/5/160 Smith Street Summer Hill NSW

Studio No. 5 is located upstairs in the main part of the Victorian Mansion which has been converted into six units with only three sharing the main entrance.

\* Classic entrance and common area to three units

\* Self contained bedsit with polished floors includes brand new mattress and storage unit

- \* Neat Bathroom
- \* Eclectic kitchen with hot plates/oven and a fridge

The location is second to none, convenient to the shopping village, train station, light rail, bars and restaurants.

This studio/bedsit awaits the right person!

Type : Studio

- Price : APPLICATION APPROVED \$340 pw
- View : https://www.planetproperties.com.au/lease/nsw/i nner-west/summer-hill/residential/studio/8093842