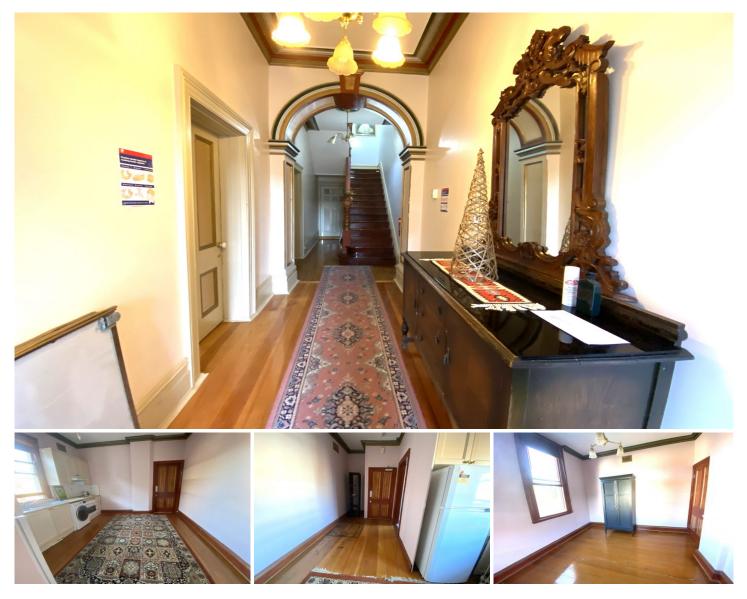

## 6/160 Smith Street Summer Hill NSW

Situated in the heart of Summer Hill, the location is fantastic!

Unit 6 is located upstairs and at the rear of a beautiful Victorian mansion. It is one of three units only upstairs.

The train station, light rail, shopping village, bars and restaurants are so convenient.

- \* Freshly painted 1 bedroom unit with polished timber floors
- \* Neat kitchen with fridge and washing machine included and is combined with the living area
- \* Light and airy, spacious bedroom with robe
- \* Pleasant bathroom
- \* 1 Car space