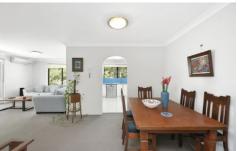

- ? Spacious top floor apartment with tranquil leafy views
- ? Two double bedrooms both with built ins
- ? Fully equipped granite kitchen with integrated washing machine
- ? Sparkling bathroom with separate shower & bath
- ? Supremely spacious combined lounge & dining room
- ? Sundrenched private entertaining terrace
- ? Separate ground floor laundry with additional storage
- ? Lock up garage on title