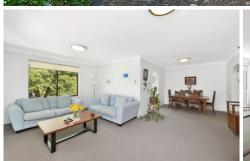

- ? Spacious top floor apartment with tranquil leafy views
- ? Two double bedrooms both with built ins
- ? Fully equipped granite kitchen with integrated washing machine
- ? Sparkling bathroom with separate shower & bath
- ? Supremely spacious combined lounge & dining room
- ? Sundrenched private entertaining terrace
- ? Separate ground floor laundry with additional storage
- ? Lock up garage on title