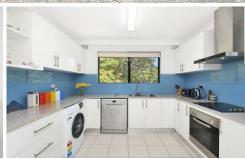

- ? Spacious top floor apartment with tranquil leafy views
- ? Two double bedrooms both with built ins
- ? Fully equipped granite kitchen with integrated washing machine
- ? Sparkling bathroom with separate shower & bath
- ? Supremely spacious combined lounge & dining room
- ? Sundrenched private entertaining terrace
- ? Separate ground floor laundry with additional storage
- ? Lock up garage on title