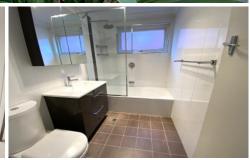

- \* 2 bedrooms, the main being particularly large with a huge built-in robe and timber floors
- \* Huge living/dining room with floor boards and door to balcony access
- \* Modern kitchen with ceramic cook top, s/s oven and spacious pantry
- \* Renovated bathroom
- \* Internal laundry