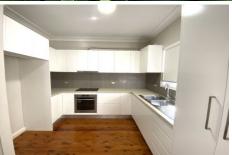

- \* 2 bedrooms, the main being particularly large with a huge built-in robe and timber floors
- \* Huge living/dining room with floor boards and door to balcony access
- \* Modern kitchen with ceramic cook top, s/s oven and spacious pantry
- \* Renovated bathroom
- \* Internal laundry