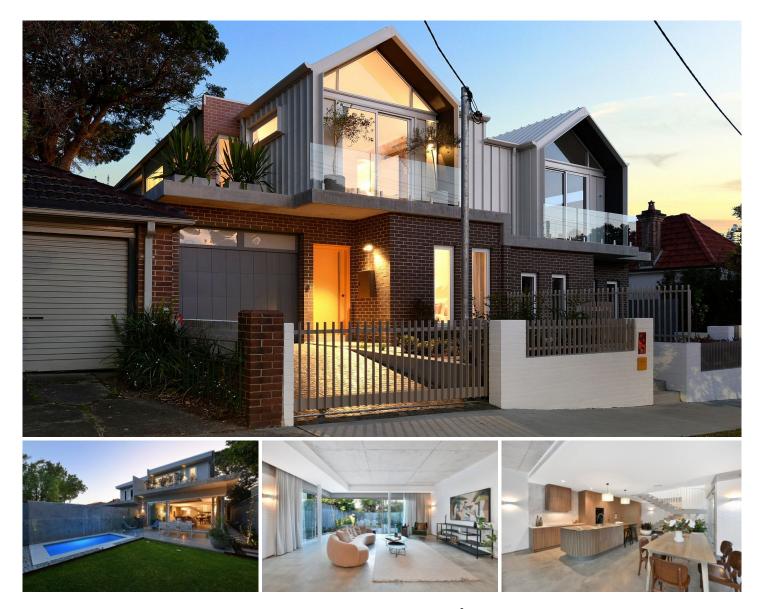

## 58A Livingstone Road Petersham NSW

A gold class entertainer of sheer excellence, this breathtaking residence is ideal for a discerning lifestyle loving family. Expertly merging up to the minute style and unwavering functionality with that all important "wow" factor, this newly completed and flawlessly crafted home is in a class of its own. Constructed and finished to exacting standards, with a focus on energy efficiency and resort style entertaining. Every lifestyle wish has been carefully considered, just move in and enjoy.

Four double bedrooms, master with deluxe ensuite & walk in robe

Entertainers dream kitchen equipped with top-of-the-range appliances, Neolith marble splashback, integrated fridge/freezer & solid stainless topped entertaining island

Expansive open plan living with internal garden & retracting glass doors with an accent on indoor/outdoor living

Three glamorous luxury bathrooms & additional ground

For full version visit the website

· 🍋 3 🚰 2 🚘