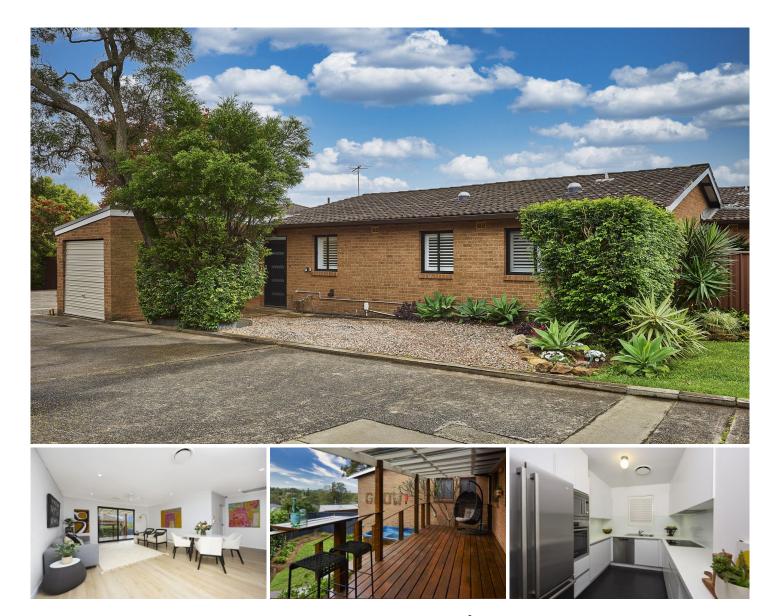

## 1/70-74 Wardell Road Earlwood NSW

Serenely positioned in a sought-after complex, and more comparable to a home in its size and layout, this north-facing villa provides comfort, privacy and tranquillity. Totalling 257 square metres, and with just a stroll to Cooks River with its expansive parklands, golf course and cycleways, the accommodation offers:

Three bedrooms, the main with ensuite, and all with built-in robes

Light-filled and spacious living and dining room opening onto its private garden

Large, covered entertainer's deck which enjoys views of Marrickville Golf Course

Generous modern kitchen with pantry, dishwasher and abundant storage

Stylish main bathroom with bath and separate shower