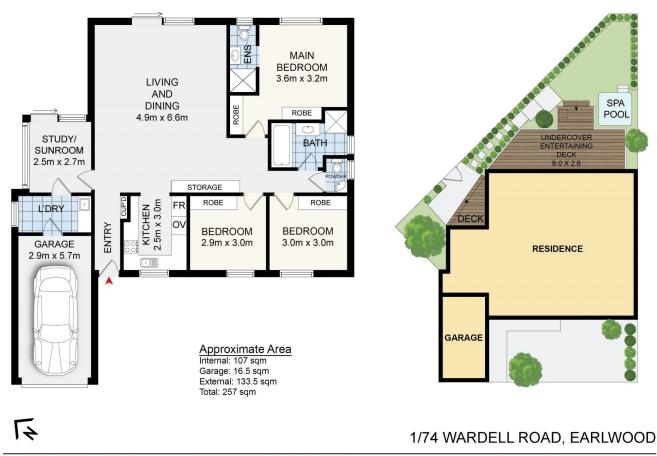

## 1/70-74 Wardell Road Earlwood NSW

Serenely positioned in a sought-after complex, and more comparable to a home in its size and layout, this north-facing villa provides comfort, privacy and tranquillity. Totalling 257 square metres, and with just a stroll to Cooks River with its expansive parklands, golf course and cycleways, the accommodation offers:

Three bedrooms, the main with ensuite, and all with built-in robes

Light-filled and spacious living and dining room opening onto its private garden

Large, covered entertainer's deck which enjoys views of Marrickville Golf Course

Generous modern kitchen with pantry, dishwasher and abundant storage

Stylish main bathroom with bath and separate shower