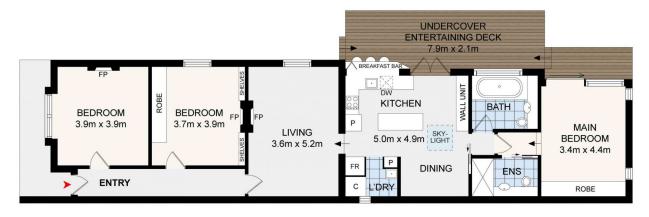

Three large bedrooms, the privately positioned main bedroom has a sleek ensuite bathroom and opens onto the tranquil, private garden

Gracious living room with a beautiful original fireplace as its focal point