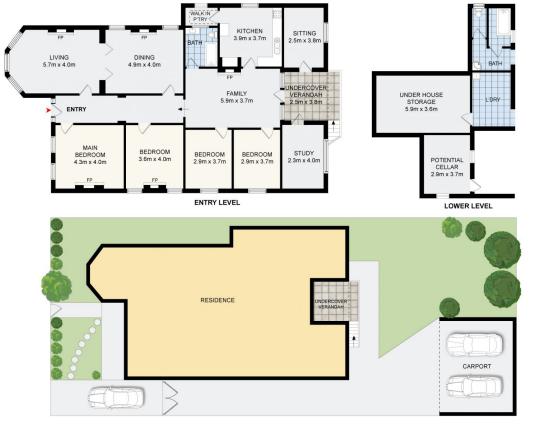

## 28 Harrow Road Stanmore NSW

Majestically standing on a wide and enormous 525 square metre block, this impressive Victorian residence with its plethora of intact period features, while immediately highly comfortable, offers the selective purchaser with endless possibilities.

With an enviable northern aspect and elevated at the rear, this substantial home provides a diversity of renovations options, subject to approval.

Brilliantly positioned in one of Stanmore's finest streets, this superb home is in close proximity to Newington College and other select primary and secondary schools, city rail and bus transport, and the renowned and eclectic Stanmore and Newtown eateries.

Owned by the same family for some 45 years, the accommodation currently includes:

Stately entrance hall with its exquisite original plaster archway

For full version visit the website

## 4 📭 1 📇 3 🚘

Type : House Price : AUCTION Land Size : 525 sqm

**View**: https://www.planetproperties.com.au/sale/ns

w/inner-west/stanmore/residential/house/81

77490

Arthur Paschalidis 02 9747 8888

27

28 HARROW ROAD, STANMORE